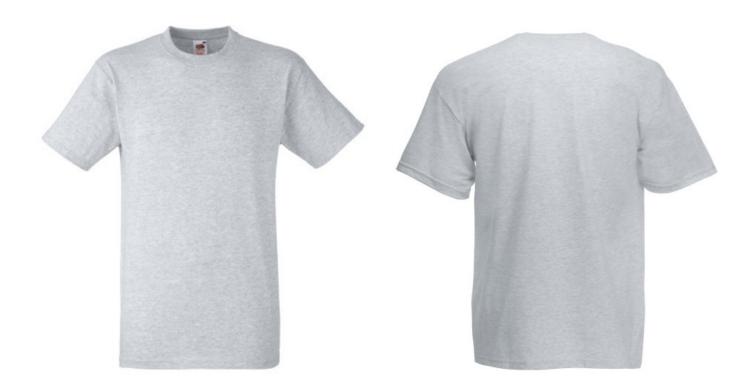

# FRUIT OF THE LOOM, HEAVY T, COTTON MEN'S T-SHIRT, ASH GRAY, L

#### **Basic informations**

Size: L

Length: 60 Width: 39.5 Height: 30

Color: Ash gray

Size: L

## **Specification**

Fruit of the Loom, Heavy T, cotton men's T-shirt, ash gray, L. Men's T-shirt, made of 97% cotton, 3% polyester and 195gm / m2 cotton, T-shirt with high quality workmanship and lightweight clamping collar. Branded T-shirt. Branding: DTG, screen printing, flex, flock